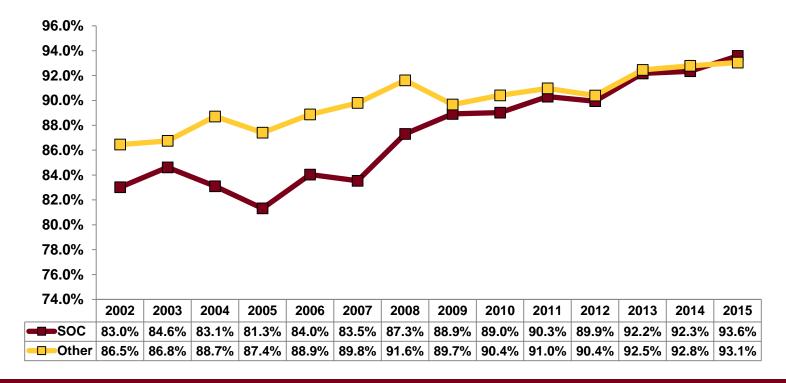

### Twin Cities Campus Fall Semester New Freshman (NHS) First-Year Retention of Students of Color and All Other Domestic Students