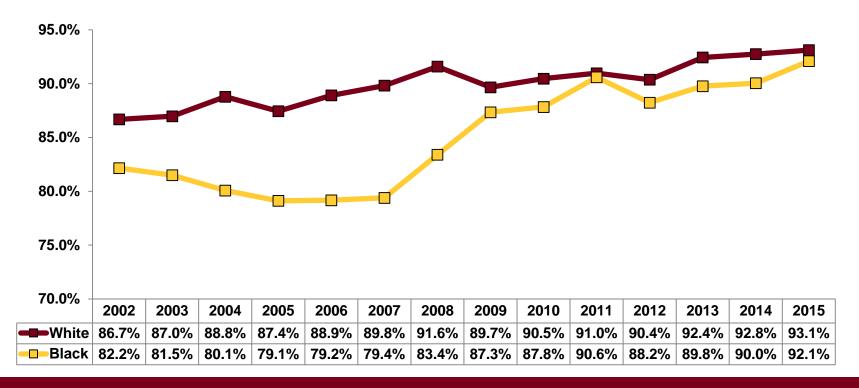

#### Twin Cities Campus Fall Semester Black/African-American and White New Freshman (NHS) First-Year Retention