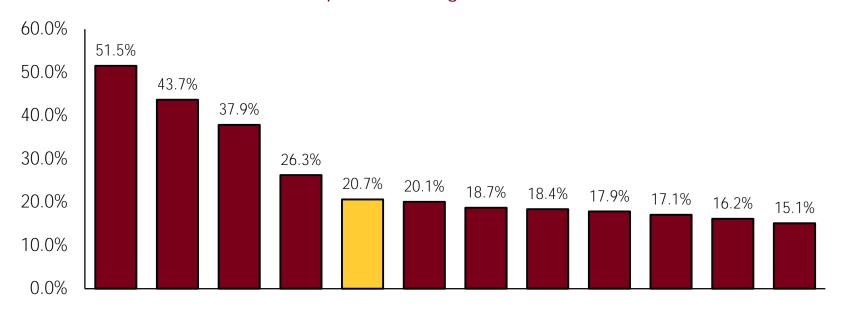

#### Fall Semester 2014 New Freshmen Percentage Students of Color: Twin Cities Campus and Big 10 Public Institutions